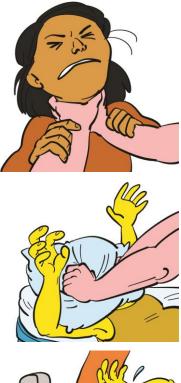

#### Has..... ever tried to

Strangle or choke you

• Suffocate

• Drown

Does .....

• Say things about sex that make you feel bad ?

• Physically hurt you in sex

Do you know if ...... has physically hurt someone else